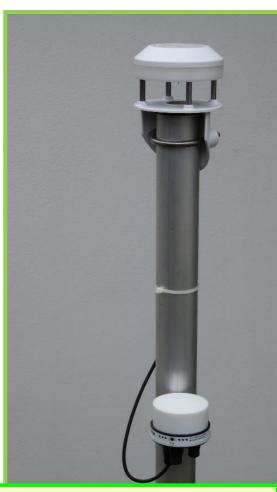

## Wind sensor set DS2

## Wind sensor:

- Ultrasonic sensor Decagon DS-2
- Registers speed and direction or vector and sonic temperature
- Economy solution
- SDI-12 connection
- Range 0 to 30 m/s
- Resolution 0.01 m/s
- Wind speed accuracy 0.3 m/s or 3% (whichever is larger)
- Wind direction accuracy ± 3°
- Operating range -40 to 50 °C