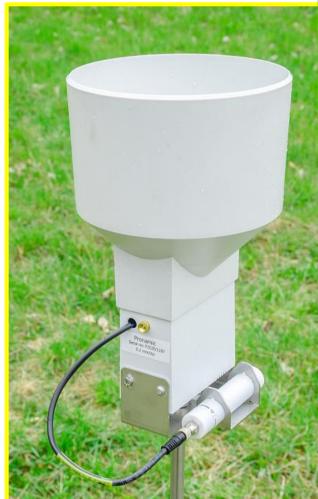

## **Precipitation gauge**

set of raingauge Pronamic Pro and datalogger Minikin ERi

## **Main features:**

- Event recorder Minikin ERi
- Pronamic Professional Raingauge
- · Registers time of tipping
- Infrared wireless data access
- Non-volatile memory
- Watertight sturdy design
- Long lasting battery
- Advanced Windows® software including basic statistics, regression analysis and user programmable calculation.

## Specifications:

- Contact closure input
- Collecting area 200 cm2
- Resolution 0.2 mm per tip
- Time resolution 1 sec
- Memory capacity 18,000 records
- Precipitation capacity 3,000 mm
- Battery lasting 5 years at least