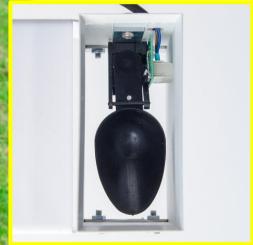

## **Main features:**

- Event recorder Minikin ERi
- Pronamic Professional Raingauge
- · Registers time of tipping
- Infrared wireless data access
- Non-volatile memory
- Watertight sturdy design
- Long lasting battery
- Advanced Windows® software including basic statistics, regression analysis and user programmable calculation.

## Specifications:

- Contact closure input
- Collecting area 200 cm2
- Resolution 0.2 mm per tip
- Time resolution 1 sec
- Memory capacity 18,000 records
- Precipitation capacity 3,000 mm
- Battery lasting 5 years at least