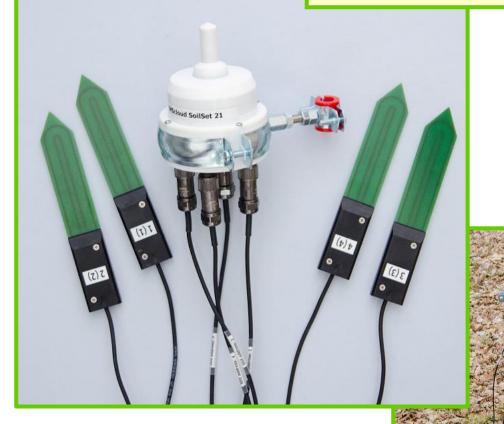

# EMScloud SoilSet 21

#### Main features:

- Data transmitting device with four soil VWC and temperature sensors SMT100
- Intended for long-term monitoring
- Low maintenance and easy installation
- Indication of tilt
- Data visualization, archiving and download fully supported by EMScloud
- Long battery lifetime

### **General description**

EMScloud SoilSet 21 is IoT device with four soil volumetric water content and temperature sensors SMT100 (Treubner) transmitting data via SigFox network to EMScloud Internet application. Data visualization, archiving and downloading fully supported by EMScloud Internet application.