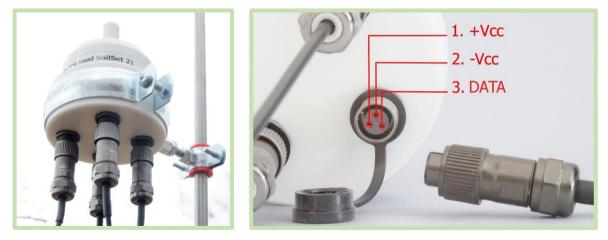

lution              | 0.08 °C                      |
| Protection rating                   | IP68                         |
| Operating environment temperature   | -40 to 60 °C                 |
| Operating environment humidity      | 0 to 100 %                   |
| Size of transmitter (D x H)         | 90 x 115 mm                  |
| Weight of transmitter (without pin) | ca 300 g                     |
| Panel connector                     | 3-pin WEIPU ST1213/S3        |
| Sensor connector                    | 3-pin WEIPU ST1210/P3        |
| Sensors cable length                | 10 m                         |
| Battery lifetime                    | 1.5 years                    |
| Battery type                        | SAFT LS 17500, 3.6 V, 3.6 Ah |

## Panel connector (female) wiring



Two-year full warranty.