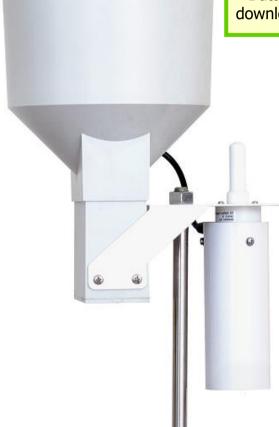

#### **General description**

EMScloud RainSet 02 is precipitation and temperature sensor transmitting data via SigFox network to EMScloud Internet application. Maximum delay of precipitation values is 10 minutes, temperature data in 20 minutes interval are refreshed each hour or together with precipitation events. Internal tip counter ensures the correct cumulative sum of precipitation independently on temporary transmission issues.

Online tilt indication continuously watches the vertical position of rain gauge.

Online indication of internal humidity warns against potential moisture in electronics.

Data visualization, archiving and downloading fully supported by EMScloud Internet application.

### **Specification**

| Tomporature measuring interval    | 20 min                            |
|-----------------------------------|-----------------------------------|
| Temperature measuring interval    | 20 min                            |
| Precipitation sumation interval   | 10 min                            |
| Sending interval                  | 60 min (10 min during rain event) |
| Collecting area                   | 200 cm <sup>2</sup>               |
| Resolution                        | 0.2 mm                            |
| Temperature accuracy              | ± 0.15 °C                         |
| Protection rating                 | IP68                              |
| Operating environment temperature | −40 to 60 °C                      |
| Operating environment humidity    | 0 to 100 %                        |
| Size (without supporting pin)     | 250 x 250 x 160 mm                |
| Level of collecting area          | 120 cm                            |
| Weight                            | 680 g                             |
| Battery lifetime                  | more than 2 years                 |
| Battery type                      | SAFT LS 17500, 3.6 V, 3.6 Ah      |