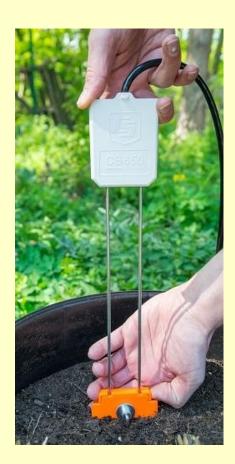

- Put the inserting guide tool on the end of sensor rods.
- Slide rods to the soil.

For more comfortable work you can remove inserting guide tool in half of rods length.

- Unscrew the nut
- Remove Insertion guide tool
- Insert the rest of rods until reach sensor body