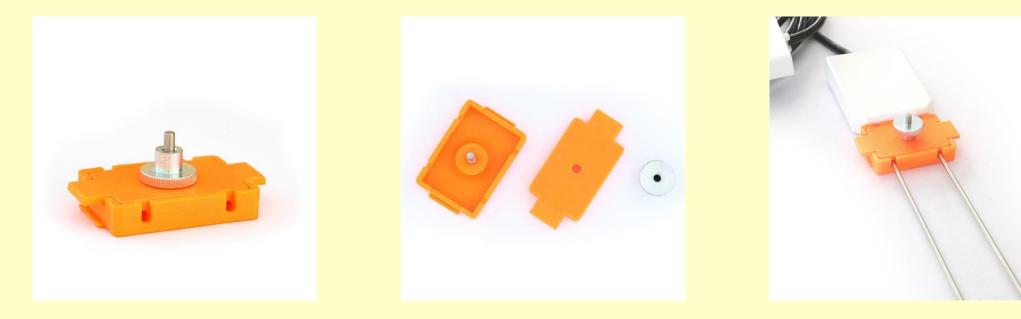

## **General notes:**

- The more careful installation, the more reliable results.
- The probe rods should be kept as close to parallel as possible.
- Insertion guide tool holds the rods parallel during rod insertion.

- Put the inserting guide tool on the end of sensor rods.
- Slide rods to the soil.

For more comfortable work you can remove inserting guide tool in half of rods length.

- Unscrew the nut
- Remove Insertion guide tool
- Insert the rest of rods until reach sensor body