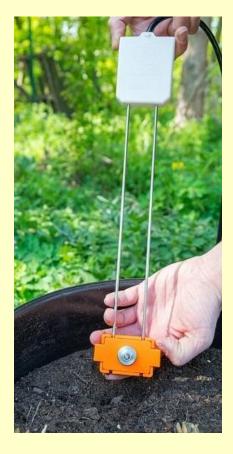

## **General notes:**

- The more careful installation, the more reliable results.
- The probe rods should be kept as close to parallel as possible.
- Insertion guide tool holds the rods parallel during rod insertion.

- Put the inserting guide tool on the end of sensor rods.
- Slide rods to the soil.

For more comfortable work you can remove inserting guide tool in half of rods length.

- Unscrew the nut
- Remove Insertion guide tool
- Insert the rest of rods until reach sensor body