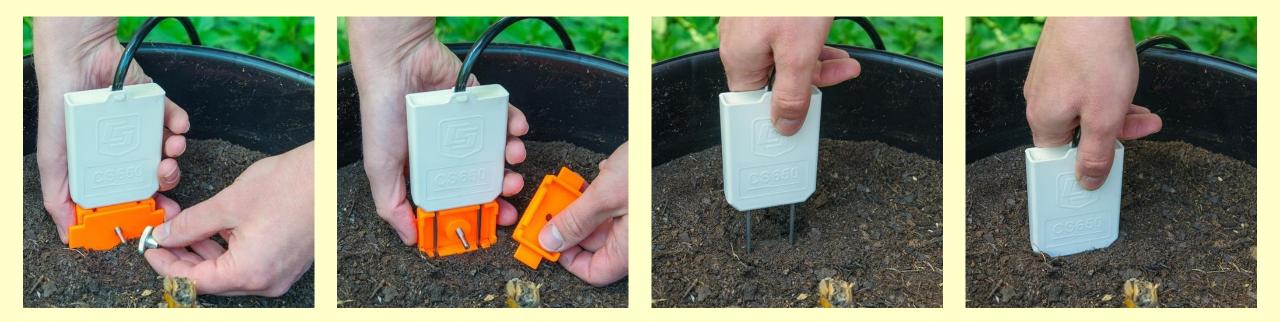

- Put the inserting guide tool on the end of sensor rods.
- Slide rods to the soil.

For more comfortable work you can remove inserting guide tool in half of rods length.

- Unscrew the nut
- Remove Insertion guide tool
- Insert the rest of rods until reach sensor body